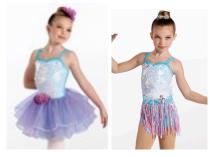

## **TWINKLE STARS COSTUME INFORMATION SHEET**

Costume pieces:

JAZZ "LET'S HULA" - Sequin biketard, Fringe skirt, tights, ballet shoes, Hair Clip (front of curly bun)

**TAP "TUTU CUTE"** - Sequin Biketard, \*Use TUTU provided as a bustle (see instructions below), Tights, white socks, white tap shoes, White hair bow (front of curly bun)

BALLET "IN MY BALLET SHOES" - Sequin Biketard, Tutu, tights, ballet shoes, flower hairpiece (Dancers right side of bun)