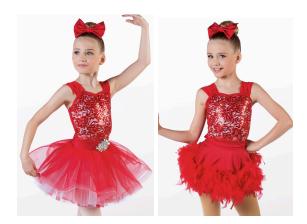

## **COSTUME PIECES:**

**TAP- "Ladybug Club"** Sequin biketard, feather skirt, Ladybug headband, white socks, tights, white tap shoes

<u>JAZZ "Make Your Move"</u> - Red Sequin Biketard, tights, ballet shoes, red hair bow (Front of bun)

**BALLET** "Dream Time Ballet" - Sequin leotard, Tutu, Red hair bow (front of bun) tights, ballet shoes.