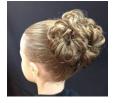

**BALLET "BABY DOLL BALLET"** - Pink sequin biketard, Tutu, Floral Hair piece (right side of dancer's bun), tights, ballet shoes

**HAIR:** Curly bun on top of the head as pictured below. You may wear a hairpiece but must match hair color and be securely bobby pinned in the hair.