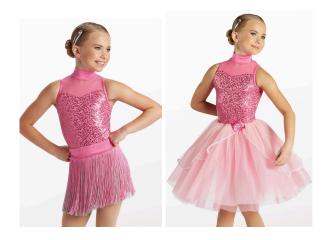

## TWINKLE TOTS PINK COSTUME INFORMATION SHEET

Costume pieces:

**TAP "SHINE BABY"** - - Pink sequin biketard, fringe skirt, Star hair clip (Dancers right side of curly bun), white socks, tights, white tap shoes.

**BALLET "BABY DOLL BALLET"** - Pink sequin biketard, Tutu, Floral Hair piece (right side of dancer's bun), tights, ballet shoes

**HAIR:** Curly bun on top of the head as pictured below. You may wear a hairpiece but must match hair color and be securely bobby pinned in the hair.